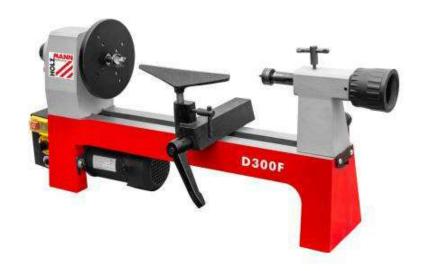

## D300F\_230V // wood lathe

## highlights

- spindle M33 DIN800
- grey cast iron machine bed, tail stock, tool rest and head stock made of grey cast iron
- MT1 tail stock with quick lock system
- extremely quiet drive with POLY-V-belt
- extended tool rest with quick lock system
- quick adjustment for tail stock
- large face plate Ø145mm, rubber feet to minimize vibrations
- spindle/tail stock bore 10mm
- with overload protection

**included in delivery:** 4-prong drive centre, revolving centre punch, face plate, 2x hand rest, several tools